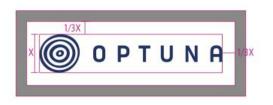

### Isolation

Each of them has an isolation (protection area) equivalent to 1/3 of the overall height of the logo mark.