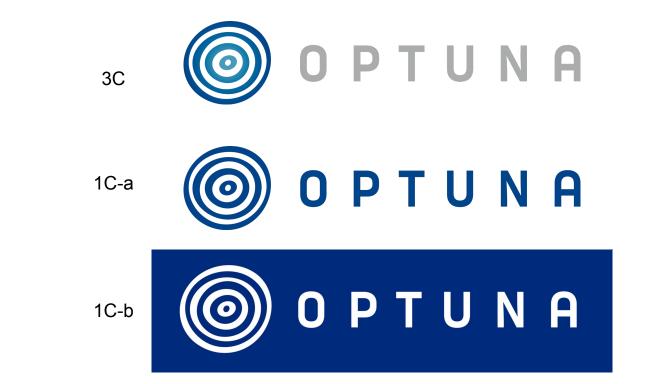

## **Background Colors**

When using the full-color logo (3C logo), the background must be blank and white. When using single-color logos (1C-a logo or 1C-b logo), avoid similar colors and complex backgrounds that compromise visibility and legibility.

1C-b