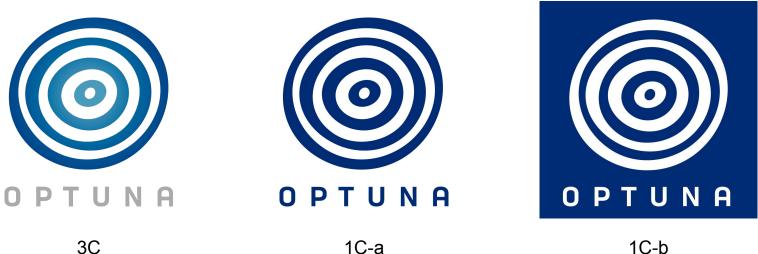

## **Background Colors**

When using the full-color logo (3C logo), the background must be blank and white. When using single-color logos (1C-a logo or 1C-b logo), avoid similar colors and complex backgrounds that compromise visibility and legibility.

1C-b