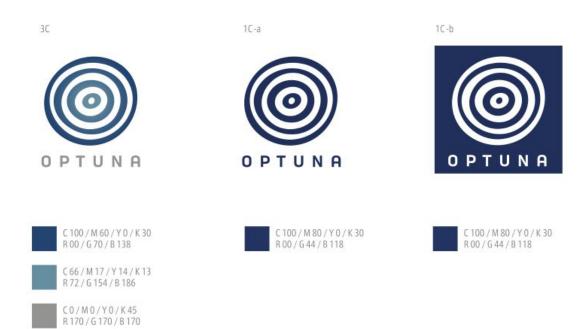

# **Optuna Brand Gudelines**

## What is Optuna?

Optuna is an open source hyperparameter optimization framework to automate hyperparameter search.

Learn more at optuna.org

Please only use Optuna name and marks when accurately referencing the Preferred Networks, Inc. or its software projects. When referring to our marks, please include the following attribution statement:

"Optuna, the Optuna logo and any related marks are trademarks of Preferred Networks, Inc."



#### Colors











### Isolation



Each of them has an isolation (protection area) equivalent to 1/3 of the overall height of the logo mark.









## **Background Colors**



When using the full-color logo (3C logo), the background must be blank and white. When using single-color logos (1C-a logo or 1C-b logo), avoid similar colors and complex backgrounds that compromise visibility and legibility.



1C-b