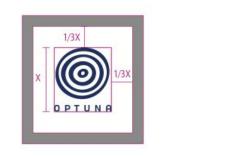

### Isolation

Each of them has an isolation (protection area) equivalent to 1/3 of the overall height of the logo mark.