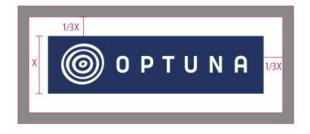

### Isolation

Each of them has an isolation (protection area) equivalent to 1/3 of the overall height of the logo mark.