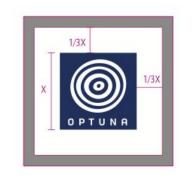

### Isolation

Each of them has an isolation (protection area) equivalent to 1/3 of the overall height of the logo mark.